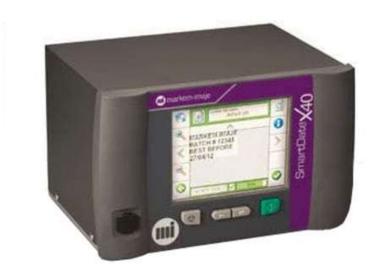

(mm)   | 1600* 1200* 1500          | 1600* 1200* 1500          |

- 1. Application: All screws, small hardware, micro screw.
- 2. The bag is made up by single layer tubular membrane, lower cost.
- 3. PLC control system, Servo motor feeding bag membrane, lower noise. running stability.
- 4. The touch screen system can save lot of packing list data.It's easy to change packing data.
- 5. Once the block happened ,the machine will alarm and showing the trouble position.
- 6. Equipped with safety protection and meet the safety management requirements.











## More Customized Packing Machines

























# Details show









# Vibration bowls



Bin mode vibration bowl



Orbital mode vibration bowl



Vibration bowl with weighing box









# Optional Device

2. Printer







# 3. Rechecking Balance





















# Certificates











# **Exhibition Show**



2020 Guangzhou Furniture Hardware Fair



2019 Guangzhou Furniture Hardware Fair



2018 Shanghai Fastener Fair



2017 Shanghai Fastener Fair



2016 Shanghai Furniture Hardware Fair



2015 Shanghai Fastener Fair



# Our agent in Russia