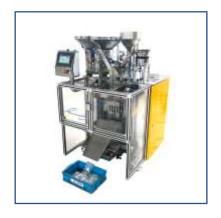

## FY-240A/FY-420A Fully Automatic Screw Counting Packing Machine (Small Bag)

### Features:

- 1. Application: screw, bolt, washer and other kinds of regular shape products.
- 2. PLC control system, easy operation, applicable to single items packing and mixed 2-3 kinds of items packing.
- 3. Key parts own many patent technical, such as Fiber-optical device, fiber-optical re-inspection, re-inspection weigher.
- 4. Solid sealing, smooth and elegant bag shape; high efficiency and durability, can be equipped with exhaust device, printer, labeling machine, transfer conveyor and weight checker.
- 5. Automatic ordering, counting, packing and printing, etc. easily adjust the quantity of screws in the bag, set the quantity of bags what you need, when meet, the machine will be stop automatically.

# Product Introduce

| Model              | FY-240A                     | FY-420A           |
|--------------------|-----------------------------|-------------------|
| Packing size(mm)   | L:30-180,W:50-140           | L:50-300,W:50-200 |
| Max film width(mm) | 300                         |                   |
| Packing material   | PP/CPP; PA/PE; PET/PE, etc  |                   |
| Counting range     | 1-20 PCS/bag, 1-3 kinds/bag |                   |
| Packing Speed      | 10-70 bag/min               |                   |
| Power              | AC220V/50HZ/2KW             |                   |
| Machine size(mm)   | 1500(L)* 1200(W)* 1650(H)   |                   |