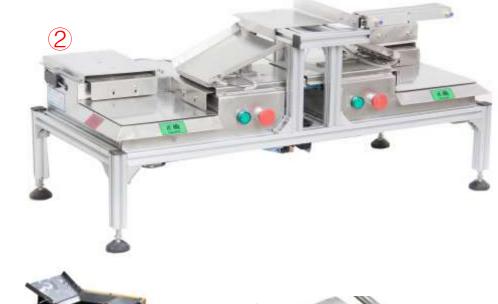

| 1600* 1200* 1500          |

- 1. Application: All screws, small hardware, micro screw.
- 2. The bag is made up by single layer tubular membrane, lower cost.
- 3. PLC control system, Servo motor feeding bag membrane, lower noise. running stability.
- 4. The touch screen system can save lot of packing list data.It's easy to change packing data.
- 5. Once the block happened ,the machine will alarm and showing the trouble position.
- 6. Equipped with safety protection and meet the safety management requirements.











## More Customized Packing Machines

























# Details show









# Vibration bowls



Bin mode vibration bowl



Orbital mode vibration bowl



Vibration bowl with weighing box









# Optional Device

2. Printer







# 3. Rechecking Balance





















# Certificates











# **Exhibition Show**



2020 Guangzhou Furniture Hardware Fair



2019 Guangzhou Furniture Hardware Fair



2018 Shanghai Fastener Fair



2017 Shanghai Fastener Fair



2016 Shanghai Furniture Hardware Fair



2015 Shanghai Fastener Fair



# Our agent in Russia