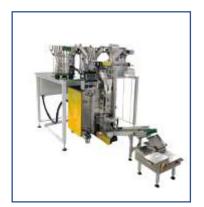

## FY-240A/FY-420A Fully Automatic Screw Counting Packing Machine (Small Bag)

### Features:

- 1. Application: screw, bolt, washer and other kinds of regular shape products.
- 2. PLC control system, easy operation, applicable to single items packing and mixed 2-3 kinds of items packing.
- 3. Key parts own many patent technical, such as Fiber-optical device, fiber-optical re-inspection, re-inspection weigher.
- 4. Solid sealing, smooth and elegant bag shape; high efficiency and durability, can be equipped with exhaust device, printer, labeling machine, transfer conveyor and weight checker.
- 5. Automatic ordering, counting, packing and printing, etc. easily adjust the quantity of screws in the bag, set the quantity of bags what you need, when meet, the machine will be stop automatically.