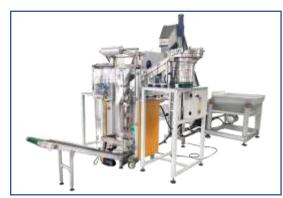

## FY-240C/FY-420C Fully Automatic Screw Weighing Counting Packing Machine (Multi-variety mixing packing)

| Model              | FY-240C                                                      | FY-420C           |
|--------------------|--------------------------------------------------------------|-------------------|
| Packing size(mm)   | L:30-180,W:50-140                                            | L:50-300,W:50-200 |
| Max film width(mm) | 300                                                          | 420               |
| Packing material   | OPP/CPP; PA/PE; PET/PE,etc                                   |                   |
| Counting range     | 1-20 PCS/bag, 1-30 kinds/bag                                 |                   |
| Packing Speed      | 10-60 bag/min                                                |                   |
| Power              | AC220V/50HZ/2KW                                              |                   |
| Demension(mm)      | (N/2*600+2200)*1500*1650,<br>N=the quatity of vibrating disk |                   |

- 1.Application: screw, nut, washer and other regular shape items.
- 2.Adopting spacing counting and fiber optics reinspection or completed fiber optics counting, suitable to mixing packaging for 1~40 varieties of items.
- 3. Machine owns many patent technology, such as technology of fiber optics counting (patent No. ZL2010 20695240.5), weight checker (patent no. ZL201110083021.0; practical new type patent No. ZL201120094492.7)
- 4. Solid sealing, smooth and elegant bag shape; high efficiency and durability, can be equipped with exhaust device, printer, labeling machine, transfer conveyor and weight checker.
- 5.Automatic ordering, counting, packing and printing etc. Easily adjust the quantity of screws in the bag, set the quantity of bags what you need, when meet, the machine will be stop automatically.