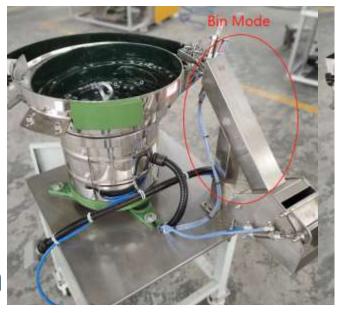

# Vibration bowls

Bin mode vibration bowl

Orbital mode vibration bowl

Vibration bowl with weighing box