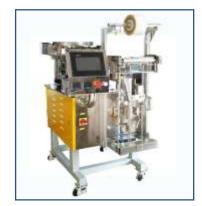

## FY-240C/FY-420C Fully Automatic Screw Weighing Counting Packing Machine (Multi-variety mixing packing)

| Model              | FY-240C                                                      | FY-420C           |
|--------------------|--------------------------------------------------------------|-------------------|
| Packing size(mm)   | L:30-180,W:50-140                                            | L:50-300,W:50-200 |
| Max film width(mm) | 300                                                          | 420               |
| Packing material   | OPP/CPP; PA/PE; PET/PE,etc                                   |                   |
| Counting range     | 1-20 PCS/bag, 1-30 kinds/bag                                 |                   |
| Packing Speed      | 10-60 bag/min                                                |                   |
| Power              | AC220V/50HZ/2KW                                              |                   |
| Demension(mm)      | (N/2*600+2200)*1500*1650,<br>N=the quatity of vibrating disk |                   |

- 1.Application: screw, nut, washer and other regular shape items.
- 2.Adopting spacing counting and fiber optics reinspection or completed fiber optics counting, suitable to mixing packaging for 1~40 varieties of items.
- 3. Machine owns many patent technology, such as technology of fiber optics counting (patent No. ZL2010 20695240.5), weight checker (patent no. ZL201110083021.0; practical new type patent No. ZL201120094492.7)
- 4. Solid sealing, smooth and elegant bag shape; high efficiency and durability, can be equipped with exhaust device, printer, labeling machine, transfer conveyor and weight checker.
- 5.Automatic ordering, counting, packing and printing etc. Easily adjust the quantity of screws in the bag, set the quantity of bags what you need, when meet, the machine will be stop automatically.

## FY-240B/FY-420B Fully Automatic Screw Weighing Counting Packing Machine (One Variety and Multiple Items)

| Model              | FY-240B                    | FY-420B           |
|--------------------|----------------------------|-------------------|
| Packing size(mm)   | L:30-180,W:50-140          | L:50-300,W:50-200 |
| Max film width(mm) | 300                        | 420               |
| Packing material   | OPP/CPP; PA/PE; PET/PE,etc |                   |
| Counting range     | 1-5000 PCS/bag             |                   |
| Packing Speed      | 10-70 bag/min              |                   |
| Power              | AC220V/50HZ/2KW            |                   |
| Machine weight(kg) | 400                        | 460               |

- 1. Application: Screw, Bolt, Washer etc other kinds of regular shape products.
- 2. Weighing and Fibre Counting packing, applicable to one kind with 1-5000pcs/bag
- 3. Key parts own many patent technical. such as fiber-optical device, fiber-optical re-inspection, re-inspection weigher.
- 4. Solid sealing, smooth and elegant bag shape; high efficiency and durability, can be equipped with exhaust device, printer, labeling machine, transfer conveyor and weight checker.
- 5. Automatic ordering, counting, packing and printing etc. Easily adjust the quantity of screws in the bag, set the quantity of bags what you need, when meet, the machine will be stop automatically.