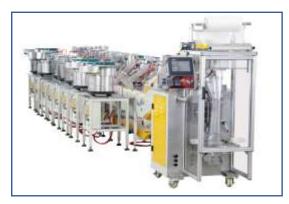

# Product Introduce











| Model              | FY-240A                     | FY-420A           |
|--------------------|-----------------------------|-------------------|
| Packing size(mm)   | L:30-180,W:50-140           | L:50-300,W:50-200 |
| Max film width(mm) | 300                         |                   |
| Packing material   | PP/CPP; PA/PE; PET/PE, etc  |                   |
| Counting range     | 1-20 PCS/bag, 1-3 kinds/bag |                   |
| Packing Speed      | 10-70 bag/min               |                   |
| Power              | AC220V/50HZ/2KW             |                   |
| Machine size(mm)   | 1500(L)* 1200(W)* 1650(H)   |                   |



## FY-240C/FY-420C Fully Automatic Screw Weighing Counting Packing Machine (Multi-variety mixing packing)















| Model              | FY-240C                                                      | FY-420C           |
|--------------------|--------------------------------------------------------------|-------------------|
| Packing size(mm)   | L:30-180,W:50-140                                            | L:50-300,W:50-200 |
| Max film width(mm) | 300                                                          | 420               |
| Packing material   | OPP/CPP; PA/PE; PET/PE,etc                                   |                   |
| Counting range     | 1-20 PCS/bag, 1-30 kinds/bag                                 |                   |
| Packing Speed      | 10-60 bag/min                                                |                   |
| Power              | AC220V/50HZ/2KW