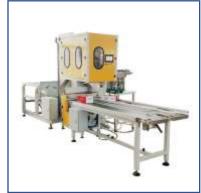

## FY-240C/FY-420C Fully Automatic Screw Weighing Counting Packing Machine (Multi-variety mixing packing)

| Model              | FY-240C                                                      | FY-420C           |
|--------------------|--------------------------------------------------------------|-------------------|
| Packing size(mm)   | L:30-180,W:50-140                                            | L:50-300,W:50-200 |
| Max film width(mm) | 300                                                          | 420               |
| Packing material   | OPP/CPP; PA/PE; PET/PE,etc                                   |                   |
| Counting range     | 1-20 PCS/bag, 1-30 kinds/bag                                 |                   |
| Packing Speed      | 10-60 bag/min                                                |                   |
| Power              | AC220V/50HZ/2KW                                              |                   |
| Demension(mm)      | (N/2*600+2200)*1500*1650,<br>N=the quatity of vibrating disk |                   |

- 1.Application: screw, nut, washer and other regular shape items.
- 2.Adopting spacing counting and fiber optics reinspection or completed fiber optics counting, suitable to mixing packaging for 1~40 varieties of items.
- 3. Machine owns many patent technology, such as technology of fiber optics counting (patent No. ZL2010 20695240.5), weight checker (patent no. ZL201110083021.0; practical new type patent No. ZL201120094492.7)
- 4. Solid sealing, smooth and elegant bag shape; high efficiency and durability, can be equipped with exhaust device, printer, labeling machine, transfer conveyor and weight checker.
- 5.Automatic ordering, counting, packing and printing etc. Easily adjust the quantity of screws in the bag, set the quantity of bags what you need, when meet, the machine will be stop automatically.

## FY-240B/FY-420B Fully Automatic Screw Weighing Counting Packing Machine (One Variety and Multiple Items)

| Model              | FY-240B                    | FY-420B           |
|--------------------|----------------------------|-------------------|
| Packing size(mm)   | L:30-180,W:50-140          | L:50-300,W:50-200 |
| Max film width(mm) | 300                        | 420               |
| Packing material   | OPP/CPP; PA/PE; PET/PE,etc |                   |
| Counting range     | 1-5000 PCS/bag             |                   |
| Packing Speed      | 10-70 bag/min              |                   |
| Power              | AC220V/50HZ/2KW            |                   |
| Machine weight(kg) | 400                        | 460               |

- 1. Application: Screw, Bolt, Washer etc other kinds of regular shape products.
- 2. Weighing and Fibre Counting packing, applicable to one kind with 1-5000pcs/bag
- 3. Key parts own many patent technical. such as fiber-optical device, fiber-optical re-inspection, re-inspection weigher.
- 4. Solid sealing, smooth and elegant bag shape; high efficiency and durability, can be equipped with exhaust device, printer, labeling machine, transfer conveyor and weight checker.
- 5. Automatic ordering, counting, packing and printing etc. Easily adjust the quantity of screws in the bag, set the quantity of bags what you need, when meet, the machine will be stop automatically.