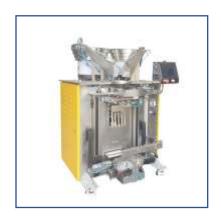

## FY-240C/FY-420C Fully Automatic Screw Weighing Counting Packing Machine (Multi-variety mixing packing)

| Model              | FY-240C                                                      | FY-420C           |
|--------------------|--------------------------------------------------------------|-------------------|
| Packing size(mm)   | L:30-180,W:50-140                                            | L:50-300,W:50-200 |
| Max film width(mm) | 300                                                          | 420               |
| Packing material   | OPP/CPP; PA/PE; PET/PE,etc                                   |                   |
| Counting range     | 1-20 PCS/bag, 1-30 kinds/bag                                 |                   |
| Packing Speed      | 10-60 bag/min                                                |                   |
| Power              | AC220V/50HZ/2KW                                              |                   |
| Demension(mm)      | (N/2*600+2200)*1500*1650,<br>N=the quatity of vibrating disk |                   |

- 1.Application: screw, nut, washer and other regular shape items.
- 2.Adopting spacing counting and fiber optics reinspection or completed fiber optics counting, suitable to mixing packaging for 1~40 varieties of items.
- 3. Machine owns many patent technology, such as technology of fiber optics counting (patent No. ZL2010 20695240.5), weight checker (patent no. ZL201110083021.0; practical new type patent No. ZL201120094492.7)
- 4. Solid sealing, smooth and elegant bag shape; high efficiency and durability, can be equipped with exhaust device, printer, labeling machine, transfer conveyor and weight checker.
- 5.Automatic ordering, counting, packing and printing etc. Easily adjust the quantity of screws in the bag, set the quantity of bags what you need, when meet, the machine will be stop automatically.