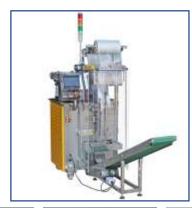

## FY-240A/FY-420A Fully Automatic Screw Counting Packing Machine (Small Bag)

### Features:

- 1. Application: screw, bolt, washer and other kinds of regular shape products.
- 2. PLC control system, easy operation, applicable to single items packing and mixed 2-3 kinds of items packing.
- 3. Key parts own many patent technical, such as Fiber-optical device, fiber-optical re-inspection, re-inspection weigher.
- 4. Solid sealing, smooth and elegant bag shape; high efficiency and durability, can be equipped with exhaust device, printer, labeling machine, transfer conveyor and weight checker.
- 5. Automatic ordering, counting, packing and printing, etc. easily adjust the quantity of screws in the bag, set the quantity of bags what you need, when meet, the machine will be stop automatically.

# Product Introduce

| Model              | FY-240A                     | FY-420A           |
|--------------------|-----------------------------|-------------------|
| Packing size(mm)   | L:30-180,W:50-140           | L:50-300,W:50-200 |
| Max film width(mm) | 300                         |                   |
| Packing material   | PP/CPP; PA/PE; PET/PE, etc  |                   |
| Counting range     | 1-20 PCS/bag, 1-3 kinds/bag |                   |
| Packing Speed      | 10-70 bag/min               |                   |
| Power              | AC220V/50HZ/2KW             |                   |
| Machine size(mm)   | 1500(L)* 1200(W)* 1650(H)   |                   |