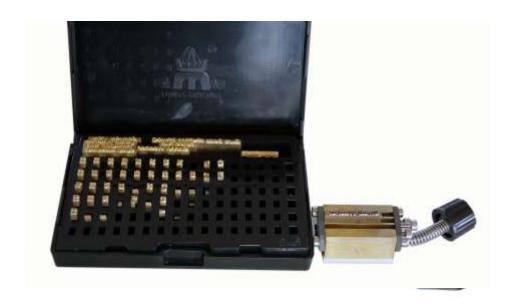

m)   | 1600* 1200* 1500          | 1600* 1200* 1500          |

- 1. Application: All screws, small hardware, micro screw.
- 2. The bag is made up by single layer tubular membrane, lower cost.
- 3. PLC control system, Servo motor feeding bag membrane, lower noise. running stability.
- 4. The touch screen system can save lot of packing list data.It's easy to change packing data.
- 5. Once the block happened ,the machine will alarm and showing the trouble position.
- 6. Equipped with safety protection and meet the safety management requirements.











## More Customized Packing Machines

























# Details show









# Vibration bowls



Bin mode vibration bowl



Orbital mode vibration bowl



Vibration bowl with weighing box









# Optional Device

2. Printer







# 3. Rechecking Balance





















# Certificates











# **Exhibition Show**



2020 Guangzhou Furniture Hardware Fair



2019 Guangzhou Furniture Hardware Fair



2018 Shanghai Fastener Fair



2017 Shanghai Fastener Fair



2016 Shanghai Furniture Hardware Fair



2015 Shanghai Fastener Fair



# Our agent in Russia