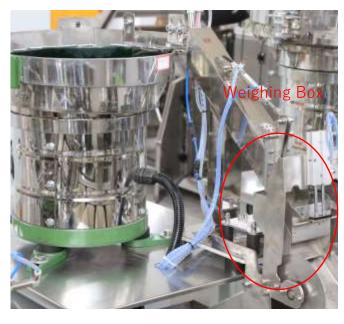

# Vibration bowls

Bin mode vibration bowl

Orbital mode vibration bowl

Vibration bowl with weighing box

# 3. Rechecking Balance