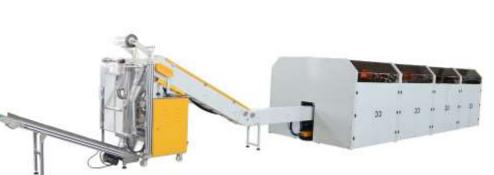

### FY-QT230/FY-QT330 Tubular Membrane Packing Machine

| Model              | FY-QT230                  | FY-QT330                  |
|--------------------|---------------------------|---------------------------|
| Packing material   | PE tubular membrane       |                           |
| Packing size(mm)   | W: 100-230;<br>L: 100-320 | W: 200-330;<br>L: 200-380 |
| Packing Speed      | 10-10 bag/min             | 10-10 bag/min             |
| Power              | AC220V/50HZ/2KW           | /                         |
| Machine weight(kg) | 300                       | 300                       |
| Machine size(mm)   | 1600* 1200* 1500          | 1600* 1200* 1500          |

- 1. Application: All screws, small hardware, micro screw.
- 2. The bag is made up by single layer tubular membrane, lower cost.
- 3. PLC control system, Servo motor feeding bag membrane, lower noise. running stability.
- 4. The touch screen system can save lot of packing list data.It's easy to change packing data.
- 5. Once the block happened ,the machine will alarm and showing the trouble position.
- 6. Equipped with safety protection and meet the safety management requirements.