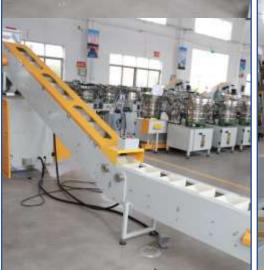

| AC220V/50HZ/2KW           | /                         |
| Machine weight(kg) | 300                       | 300                       |
| Machine size(mm)   | 1600* 1200* 1500          | 1600* 1200* 1500          |

- 1. Application: All screws, small hardware, micro screw.
- 2. The bag is made up by single layer tubular membrane, lower cost.
- 3. PLC control system, Servo motor feeding bag membrane, lower noise. running stability.
- 4. The touch screen system can save lot of packing list data.It's easy to change packing data.
- 5. Once the block happened ,the machine will alarm and showing the trouble position.
- 6. Equipped with safety protection and meet the safety management requirements.











## More Customized Packing Machines

























# Details show









# Vibration bowls



Bin mode vibration bowl



Orbital mode vibration bowl



Vibration bowl with weighing box









# Optional Device

2. Printer







# 3. Rechecking Balance





















# Certificates











# **Exhibition Show**



2020 Guangzhou Furniture Hardware Fair



2019 Guangzhou Furniture Hardware Fair



2018 Shanghai Fastener Fair



2017 Shanghai Fastener Fair



2016 Shanghai Furniture Hardware Fair



2015 Shanghai Fastener Fair



# Our agent in Russia