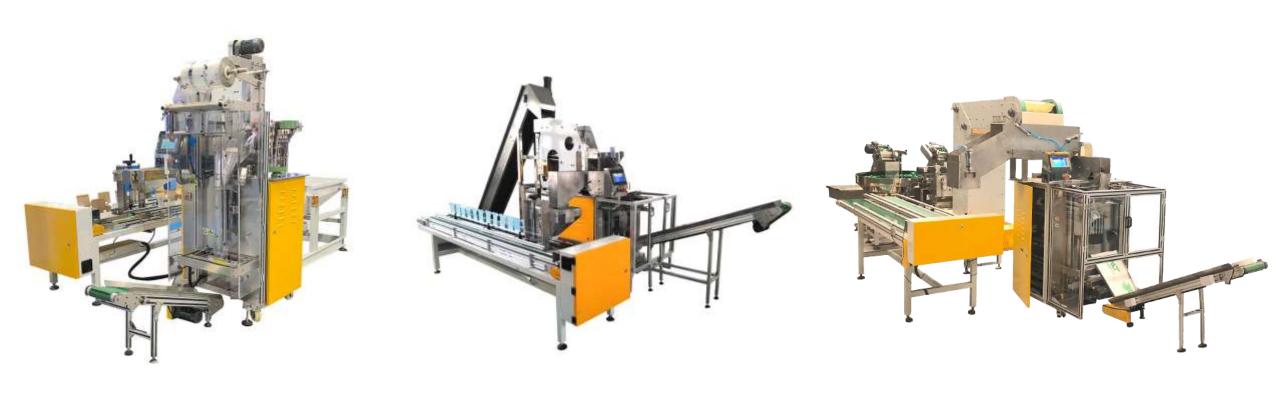

## FY-240A/FY-420A Fully Automatic Screw Counting Packing Machine (Small Bag)

### Features:

- 1. Application: screw, bolt, washer and other kinds of regular shape products.
- 2. PLC control system, easy operation, applicable to single items packing and mixed 2-3 kinds of items packing.
- 3. Key parts own many patent technical, such as Fiber-optical device, fiber-optical re-inspection, re-inspection weigher.
- 4. Solid sealing, smooth and elegant bag shape; high efficiency and durability, can be equipped with exhaust device, printer, labeling machine, transfer conveyor and weight checker.
- 5. Automatic ordering, counting, packing and printing, etc. easily adjust the quantity of screws in the bag, set the quantity of bags what you need, when meet, the machine will be stop automatically.

# Product Introduce

| Model              | FY-240A                     | FY-420A           |
|--------------------|-----------------------------|-------------------|
| Packing size(mm)   | L:30-180,W:50-140           | L:50-300,W:50-200 |
| Max film width(mm) | 300                         |                   |
| Packing material   | PP/CPP; PA/PE; PET/PE, etc  |                   |
| Counting range     | 1-20 PCS/bag, 1-3 kinds/bag |                   |
| Packing Speed      | 10-70 bag/min               |                   |
| Power              | AC220V/50HZ/2KW             |                   |
| Machine size(mm)   | 1500(L)* 1200(W)* 1650(H)   |                   |