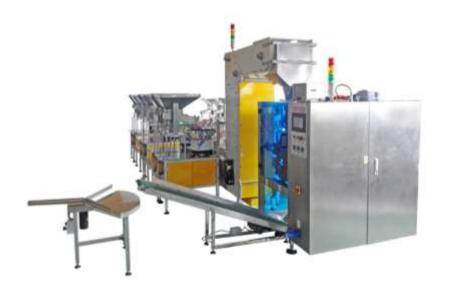

## FY-240C/FY-420C Fully Automatic Screw Weighing Counting Packing Machine (Multi-variety mixing packing)

| Model              | FY-240C                                                      | FY-420C           |
|--------------------|--------------------------------------------------------------|-------------------|
| Packing size(mm)   | L:30-180,W:50-140                                            | L:50-300,W:50-200 |
| Max film width(mm) | 300                                                          | 420               |
| Packing material   | OPP/CPP; PA/PE; PET/PE,etc                                   |                   |
| Counting range     | 1-20 PCS/bag, 1-30 kinds/bag                                 |                   |
| Packing Speed      | 10-60 bag/min                                                |                   |
| Power              | AC220V/50HZ/2KW                                              |                   |
| Demension(mm)      | (N/2*600+2200)*1500*1650,<br>N=the quatity of vibrating disk |                   |

- 1.Application: screw, nut, washer and other regular shape items.
- 2.Adopting spacing counting and fiber optics reinspection or completed fiber optics counting, suitable to mixing packaging for 1~40 varieties of items.
- 3. Machine owns many patent technology, such as technology of fiber optics counting (patent No. ZL2010 20695240.5), weight checker (patent no. ZL201110083021.0; practical new type patent No. ZL201120094492.7)
- 4. Solid sealing, smooth and elegant bag shape; high efficiency and durability, can be equipped with exhaust device, printer, labeling machine, transfer conveyor and weight checker.
- 5.Automatic ordering, counting, packing and printing etc. Easily adjust the quantity of screws in the bag, set the quantity of bags what you need, when meet, the machine will be stop automatically.

## FY-240B/FY-420B Fully Automatic Screw Weighing Counting Packing Machine (One Variety and Multiple Items)

| Model              | FY-240B                    | FY-420B           |
|--------------------|----------------------------|-------------------|
| Packing size(mm)   | L:30-180,W:50-140          | L:50-300,W:50-200 |
| Max film width(mm) | 300                        | 420               |
| Packing material   | OPP/CPP; PA/PE; PET/PE,etc |                   |
| Counting range     | 1-5000 PCS/bag             |                   |
| Packing Speed      | 10-70 bag/min              |                   |
| Power              | AC220V/50HZ/2KW            |                   |
| Machine weight(kg) | 400                        | 460               |

- 1. Application: Screw, Bolt, Washer etc other kinds of regular shape products.
- 2. Weighing and Fibre Counting packing, applicable to one kind with 1-5000pcs/bag
- 3. Key parts own many patent technical. such as fiber-optical device, fiber-optical re-inspection, re-inspection weigher.
- 4. Solid sealing, smooth and elegant bag shape; high efficiency and durability, can be equipped with exhaust device, printer, labeling machine, transfer conveyor and weight checker.
- 5. Automatic ordering, counting, packing and printing etc. Easily adjust the quantity of screws in the bag, set the quantity of bags what you need, when meet, the machine will be stop automatically.