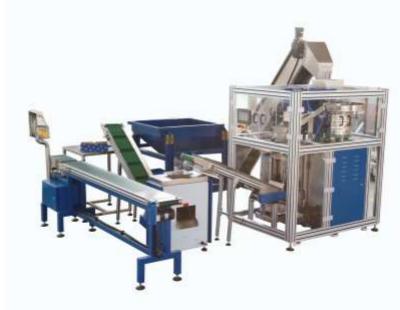

## FY-240C/FY-420C Fully Automatic Screw Weighing Counting Packing Machine (Multi-variety mixing packing)

| Model              | FY-240C                                                      | FY-420C           |
|--------------------|--------------------------------------------------------------|-------------------|
| Packing size(mm)   | L:30-180,W:50-140                                            | L:50-300,W:50-200 |
| Max film width(mm) | 300                                                          | 420               |
| Packing material   | OPP/CPP; PA/PE; PET/PE,etc                                   |                   |
| Counting range     | 1-20 PCS/bag, 1-30 kinds/bag                                 |                   |
| Packing Speed      | 10-60 bag/min                                                |                   |
| Power              | AC220V/50HZ/2KW                                              |                   |
| Demension(mm)      | (N/2*600+2200)*1500*1650,<br>N=the quatity of vibrating disk |                   |

- 1.Application: screw, nut, washer and other regular shape items.
- 2.Adopting spacing counting and fiber optics reinspection or completed fiber optics counting, suitable to mixing packaging for 1~40 varieties of items.
- 3. Machine owns many patent technology, such as technology of fiber optics counting (patent No. ZL2010 20695240.5), weight checker (patent no. ZL201110083021.0; practical new type patent No. ZL201120094492.7)
- 4. Solid sealing, smooth and elegant bag shape; high efficiency and durability, can be equipped with exhaust device, printer, labeling machine, transfer conveyor and weight checker.
- 5.Automatic ordering, counting, packing and printing etc. Easily adjust the quantity of screws in the bag, set the quantity of bags what you need, when meet, the machine will be stop automatically.