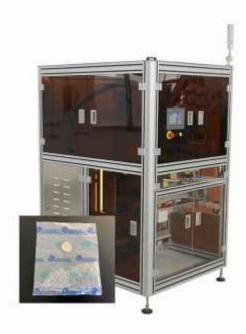

0 bag/min             |
| Power              | AC220V/50HZ/2KW           | /                         |
| Machine weight(kg) | 300                       | 300                       |
| Machine size(mm)   | 1600* 1200* 1500          | 1600* 1200* 1500          |

- 1. Application: All screws, small hardware, micro screw.
- 2. The bag is made up by single layer tubular membrane, lower cost.
- 3. PLC control system, Servo motor feeding bag membrane, lower noise. running stability.
- 4. The touch screen system can save lot of packing list data.It's easy to change packing data.
- 5. Once the block happened ,the machine will alarm and showing the trouble position.
- 6. Equipped with safety protection and meet the safety management requirements.











## More Customized Packing Machines

























# Details show









# Vibration bowls



Bin mode vibration bowl



Orbital mode vibration bowl



Vibration bowl with weighing box









# Optional Device

2. Printer







# 3. Rechecking Balance





















# Certificates











# **Exhibition Show**



2020 Guangzhou Furniture Hardware Fair



2019 Guangzhou Furniture Hardware Fair



2018 Shanghai Fastener Fair



2017 Shanghai Fastener Fair



2016 Shanghai Furniture Hardware Fair



2015 Shanghai Fastener Fair



# Our agent in Russia