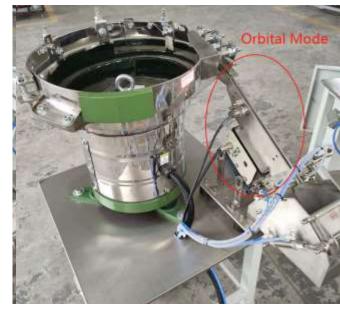

# Vibration bowls

Bin mode vibration bowl

Orbital mode vibration bowl

Vibration bowl with weighing box