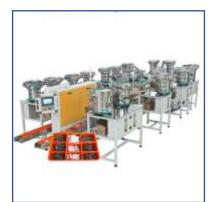

|
| Machine weight(kg) | 400                        | 460               |

- 1. Application: Screw, Bolt, Washer etc other kinds of regular shape products.
- 2. Weighing and Fibre Counting packing, applicable to one kind with 1-5000pcs/bag
- 3. Key parts own many patent technical. such as fiber-optical device, fiber-optical re-inspection, re-inspection weigher.
- 4. Solid sealing, smooth and elegant bag shape; high efficiency and durability, can be equipped with exhaust device, printer, labeling machine, transfer conveyor and weight checker.
- 5. Automatic ordering, counting, packing and printing etc. Easily adjust the quantity of screws in the bag, set the quantity of bags what you need, when meet, the machine will be stop automatically.



## Automatic box packing machine















| Model              | FY-ZH           |
|--------------------|-----------------|
| Packing material   | Paper, plastic  |
| Packing size(mm)   | Customized      |
| Packing Speed      | 6-10 bag/min    |
| Power              | AC220V/50HZ/2KW |
| Machine weight(kg) | 1000kg          |

- 1. Application:All screws, small hardware, micro screw.
- 2. Man-machine interface, easy to setting parameter.
- 3. Malfunction indication with self-diagnostics.
- 4. Compact driving structure, reliable performance and convient maintenance.
- 5. Type U conveying belt and easy to place and withdraw box.
- 6. Convenient to replace box with different size as well as replacement of packing items.
- 7. Suitable for sky and earth cover, airpane box, bottom-up type, plastic box and partitional box.