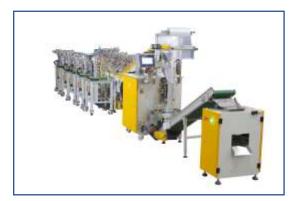

# Main Product

products catalog

## FY-240A/FY-420A Fully Automatic Screw Counting Packing Machine (Small Bag)