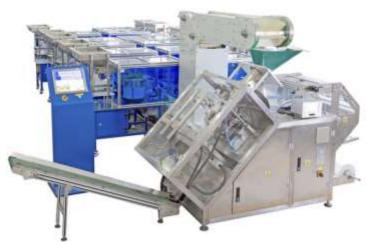

## FY-240A/FY-420A Fully Automatic Screw Counting Packing Machine (Small Bag)

### Features:

- 1. Application: screw, bolt, washer and other kinds of regular shape products.
- 2. PLC control system, easy operation, applicable to single items packing and mixed 2-3 kinds of items packing.
- 3. Key parts own many patent technical, such as Fiber-optical device, fiber-optical re-inspection, re-inspection weigher.
- 4. Solid sealing, smooth and elegant bag shape; high efficiency and durability, can be equipped with exhaust device, printer, labeling machine, transfer conveyor and weight checker.
- 5. Automatic ordering, counting, packing and printing, etc. easily adjust the quantity of screws in the bag, set the quantity of bags what you need, when meet, the machine will be stop automatically.

# Product Introduce

| Model              | FY-240A                     | FY-420A           |
|--------------------|-----------------------------|-------------------|
| Packing size(mm)   | L:30-180,W:50-140           | L:50-300,W:50-200 |
| Max film width(mm) | 300                         |                   |
| Packing material   | PP/CPP; PA/PE; PET/PE, etc  |                   |
| Counting range     | 1-20 PCS/bag, 1-3 kinds/bag |                   |
| Packing Speed      | 10-70 bag/min               |                   |
| Power              | AC220V/50HZ/2KW             |                   |
| Machine size(mm)   | 1500(L)* 1200(W)* 1650(H)   |                   |