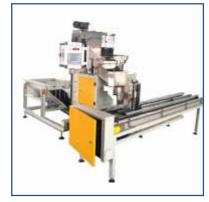

## FY-240A/FY-420A Fully Automatic Screw Counting Packing Machine (Small Bag)

### Features:

- 1. Application: screw, bolt, washer and other kinds of regular shape products.
- 2. PLC control system, easy operation, applicable to single items packing and mixed 2-3 kinds of items packing.
- 3. Key parts own many patent technical, such as Fiber-optical device, fiber-optical re-inspection, re-inspection weigher.
- 4. Solid sealing, smooth and elegant bag shape; high efficiency and durability, can be equipped with exhaust device, printer, labeling machine, transfer conveyor and weight checker.
- 5. Automatic ordering, counting, packing and printing, etc. easily adjust the quantity of screws in the bag, set the quantity of bags what you need, when meet, the machine will be stop automatically.

# Product Introduce

| Model              | FY-240A                     | FY-420A           |
|--------------------|-----------------------------|-------------------|
| Packing size(mm)   | L:30-180,W:50-140           | L:50-300,W:50-200 |
| Max film width(mm) | 300                         |                   |
| Packing material   | PP/CPP; PA/PE; PET/PE, etc  |                   |
| Counting range     | 1-20 PCS/bag, 1-3 kinds/bag |                   |
| Packing Speed      | 10-70 bag/min               |                   |
| Power              | AC220V/50HZ/2KW             |                   |
| Machine size(mm)   | 1500(L)* 1200(W)* 1650(H)   |                   |