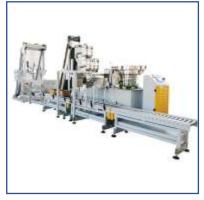

## Automatic box packing machine

| Model              | FY-ZH           |
|--------------------|-----------------|
| Packing material   | Paper, plastic  |
| Packing size(mm)   | Customized      |
| Packing Speed      | 6-10 bag/min    |
| Power              | AC220V/50HZ/2KW |
| Machine weight(kg) | 1000kg          |

- 1. Application:All screws, small hardware, micro screw.
- 2. Man-machine interface, easy to setting parameter.
- 3. Malfunction indication with self-diagnostics.
- 4. Compact driving structure, reliable performance and convient maintenance.
- 5. Type U conveying belt and easy to place and withdraw box.
- 6. Convenient to replace box with different size as well as replacement of packing items.
- 7. Suitable for sky and earth cover, airpane box, bottom-up type, plastic box and partitional box.