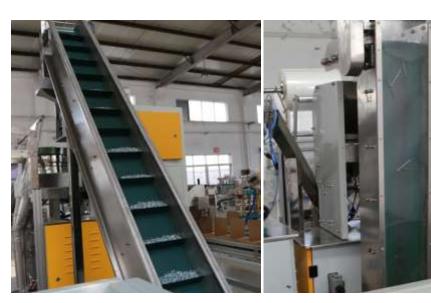

| AC220V/50HZ/2KW           | /                         |
| Machine weight(kg) | 300                       | 300                       |
| Machine size(mm)   | 1600* 1200* 1500          | 1600* 1200* 1500          |

- 1. Application: All screws, small hardware, micro screw.
- 2. The bag is made up by single layer tubular membrane, lower cost.
- 3. PLC control system, Servo motor feeding bag membrane, lower noise. running stability.
- 4. The touch screen system can save lot of packing list data.It's easy to change packing data.
- 5. Once the block happened ,the machine will alarm and showing the trouble position.
- 6. Equipped with safety protection and meet the safety management requirements.











## More Customized Packing Machines

























# Details show









# Vibration bowls



Bin mode vibration bowl



Orbital mode vibration bowl



Vibration bowl with weighing box









# Optional Device

2. Printer







# 3. Rechecking Balance





















# Certificates











# **Exhibition Show**



2020 Guangzhou Furniture Hardware Fair



2019 Guangzhou Furniture Hardware Fair



2018 Shanghai Fastener Fair



2017 Shanghai Fastener Fair



2016 Shanghai Furniture Hardware Fair



2015 Shanghai Fastener Fair



# Our agent in Russia