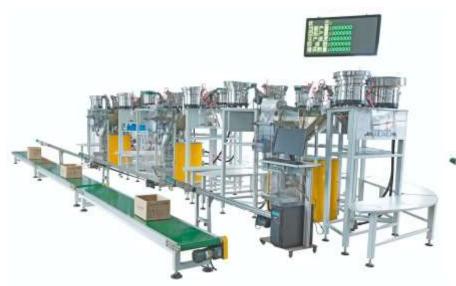

## FY-240A/FY-420A Fully Automatic Screw Counting Packing Machine (Small Bag)

### Features:

- 1. Application: screw, bolt, washer and other kinds of regular shape products.
- 2. PLC control system, easy operation, applicable to single items packing and mixed 2-3 kinds of items packing.
- 3. Key parts own many patent technical, such as Fiber-optical device, fiber-optical re-inspection, re-inspection weigher.
- 4. Solid sealing, smooth and elegant bag shape; high efficiency and durability, can be equipped with exhaust device, printer, labeling machine, transfer conveyor and weight checker.
- 5. Automatic ordering, counting, packing and printing, etc. easily adjust the quantity of screws in the bag, set the quantity of bags what you need, when meet, the machine will be stop automatically.

# Product Introduce

| Model              | FY-240A                     | FY-420A           |
|--------------------|-----------------------------|-------------------|
| Packing size(mm)   | L:30-180,W:50-140           | L:50-300,W:50-200 |
| Max film width(mm) | 300                         |                   |
| Packing material   | PP/CPP; PA/PE; PET/PE, etc  |                   |
| Counting range     | 1-20 PCS/bag, 1-3 kinds/bag |                   |
| Packing Speed      | 10-70 bag/min               |                   |
| Power              | AC220V/50HZ/2KW             |                   |
| Machine size(mm)   | 1500(L)* 1200(W)* 1650(H)   |                   |