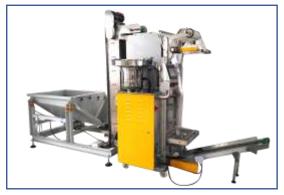

## FY-240A/FY-420A Fully Automatic Screw Counting Packing Machine (Small Bag)

### Features:

- 1. Application: screw, bolt, washer and other kinds of regular shape products.
- 2. PLC control system, easy operation, applicable to single items packing and mixed 2-3 kinds of items packing.
- 3. Key parts own many patent technical, such as Fiber-optical device, fiber-optical re-inspection, re-inspection weigher.
- 4. Solid sealing, smooth and elegant bag shape; high efficiency and durability, can be equipped with exhaust device, printer, labeling machine, transfer conveyor and weight checker.
- 5. Automatic ordering, counting, packing and printing, etc. easily adjust the quantity of screws in the bag, set the quantity of bags what you need, when meet, the machine will be stop automatically.