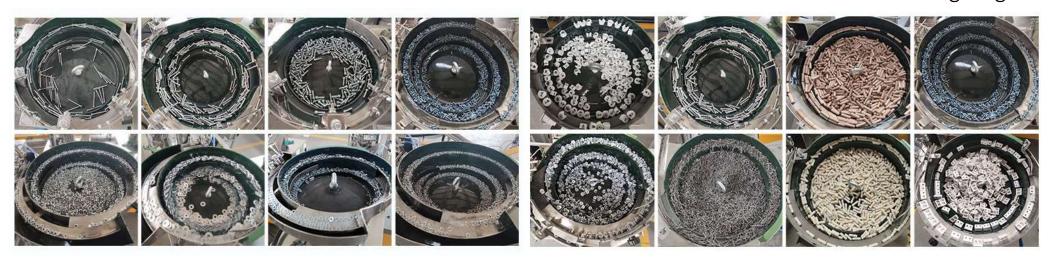

# Vibration bowls

Bin mode vibration bowl

Orbital mode vibration bowl

Vibration bowl with weighing box