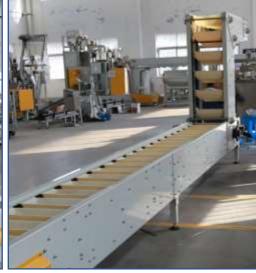

| AC220V/50HZ/2KW           | /                         |
| Machine weight(kg) | 300                       | 300                       |
| Machine size(mm)   | 1600* 1200* 1500          | 1600* 1200* 1500          |

- 1. Application: All screws, small hardware, micro screw.
- 2. The bag is made up by single layer tubular membrane, lower cost.
- 3. PLC control system, Servo motor feeding bag membrane, lower noise. running stability.
- 4. The touch screen system can save lot of packing list data.It's easy to change packing data.
- 5. Once the block happened ,the machine will alarm and showing the trouble position.
- 6. Equipped with safety protection and meet the safety management requirements.











## More Customized Packing Machines

























# Details show









# Vibration bowls



Bin mode vibration bowl



Orbital mode vibration bowl



Vibration bowl with weighing box









# Optional Device

2. Printer







# 3. Rechecking Balance





















# Certificates











# **Exhibition Show**



2020 Guangzhou Furniture Hardware Fair



2019 Guangzhou Furniture Hardware Fair



2018 Shanghai Fastener Fair



2017 Shanghai Fastener Fair



2016 Shanghai Furniture Hardware Fair



2015 Shanghai Fastener Fair



# Our agent in Russia